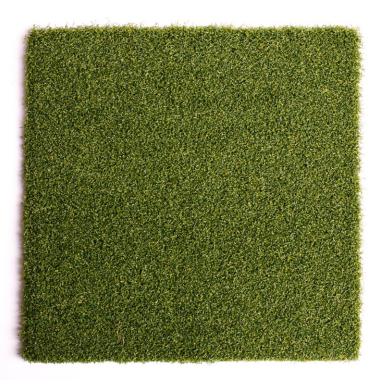

## LAPORTE 50

Face Weight: 50 oz Total Weight: 70 oz Pile Height: .50" Yarn: PE Curl

Yarn Color: Olive & Lime Green

Thatch: Texturize PE Thatch Color: green Backing: Double Fabric PP Coating: Double Fabric PU glue

Machine Gauge: 3/16" Stich: 45 /10cm

Infill: not recommended

Infill Ratio: n/a

Drain Rate: 30" per hour Full Roll: 15 x 100' Warranty: 10 years Flammability Test: Pass

Lead Test: Pass

Solar Status: UV resistant Turf Temp Rating: - 15% Softness Rating: 2 of 5 Visual Rating: 5 of 5