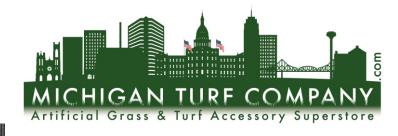

## LAPORTE 50

Face Weight: 50 oz Total Weight: 70 oz Pile Height: .50" Yarn: PE Curl

Yarn Color: Olive & Lime Green

Thatch: Texturize PE Thatch Color: green Backing: Double Fabric PP Coating: Double Fabric PU glue

Intended Use: Fore! Putting greens and high traffic turf locations. Trade shows, display booths. High performance sports applications. Roof decks, backyard, balconies.

"ARCADIA 50 is our putting green turf. It's the perfect blend of ingredients providing one of the highest stimp ratings right off the roll without added infill. Infill is optional but can be used lightly to speed up the green if desired. Super strong high density commercial grade putting green turf product. It's 1/2" height sets it apart from the field also in that it's the perfect compliment to our other turf grass products which can be added to include the fringe or "rough" surrounding the putting green. This is also a great option for trade shows and display booths where a stable base is required for display item placement in addition to the value added by aesthetic enhancement."