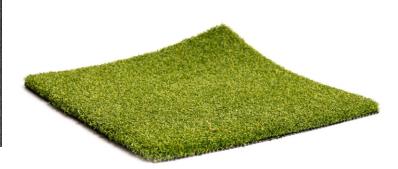

## LAPORTE 50

Face Weight: 50 oz Total Weight: 70 oz Pile Height: .50" Yarn: PE Curl

Yarn Color: Olive & Lime Green

Thatch: Texturize PE Thatch Color: green Backing: Double Fabric PP Coating: Double Fabric PU glue

Intended Use: Fore! Putting greens and high traffic turf locations. Trade shows, display booths. High performance sports applications. Roof decks, backyard, balconies.

"ARCADIA 50 is our putting green turf. It's the perfect blend of ingredients providing one of the highest stimp ratings right off the roll without added infill. Infill is optional but can be used lightly to speed up the green if desired. Super strong high density commercial grade putting green turf product. It's 1/2" height sets it apart from the field also in that it's the perfect compliment to our other turf grass products which can be added to include the fringe or "rough" surrounding the putting green. This is also a great option for trade shows and display booths where a stable base is required for display item placement in addition to the value added by aesthetic enhancement."